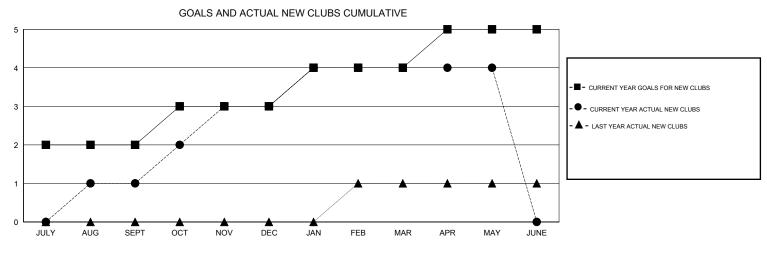

## GMT: KAMLESH JAIN

| LOCATION | INDIA |
|----------|-------|
|----------|-------|

| Clubs<br>RESULTS FOR 2015-2016 |   |   |   | Members<br>RESULTS FOR 2015-2016 |               |    |     |    |         |
|--------------------------------|---|---|---|----------------------------------|---------------|----|-----|----|---------|
|                                |   |   |   |                                  |               |    |     |    | QUARTER |
| JULY/AUG/SEPT                  | 2 | 1 | 2 | -1                               | JULY/AUG/SEPT | 80 | 110 | 94 | 16      |
| OCT/NOV/DEC                    | 1 | 2 | 1 | 1                                | OCT/NOV/DEC   | 20 | 92  | 34 | 58      |
| JAN/FEB/MAR                    | 1 | 1 | 0 | 1                                | JAN/FEB/MAR   | 40 | 112 | 14 | 98      |
| APR/MAY/JUNE                   | 1 | 0 | 0 | 0                                | APR/MAY/JUNE  | 20 | 59  | 24 | 35      |