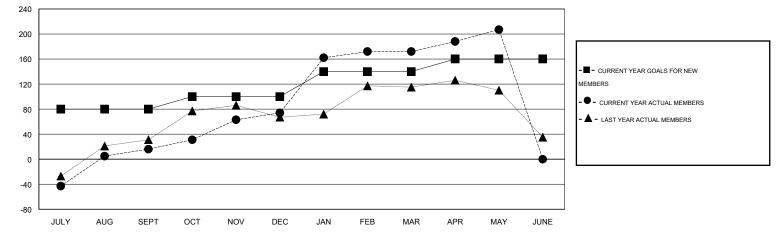

## GMT: KAMLESH JAIN

| LOCATION | INDIA |
|----------|-------|
|----------|-------|

| Clubs<br>RESULTS FOR 2015-2016 |   |   |   | Members<br>RESULTS FOR 2015-2016 |               |    |     |    |         |
|--------------------------------|---|---|---|----------------------------------|---------------|----|-----|----|---------|
|                                |   |   |   |                                  |               |    |     |    | QUARTER |
| JULY/AUG/SEPT                  | 2 | 1 | 2 | -1                               | JULY/AUG/SEPT | 80 | 110 | 94 | 16      |
| OCT/NOV/DEC                    | 1 | 2 | 1 | 1                                | OCT/NOV/DEC   | 20 | 92  | 34 | 58      |
| JAN/FEB/MAR                    | 1 | 1 | 0 | 1                                | JAN/FEB/MAR   | 40 | 112 | 14 | 98      |
| APR/MAY/JUNE                   | 1 | 0 | 0 | 0                                | APR/MAY/JUNE  | 20 | 59  | 24 | 35      |